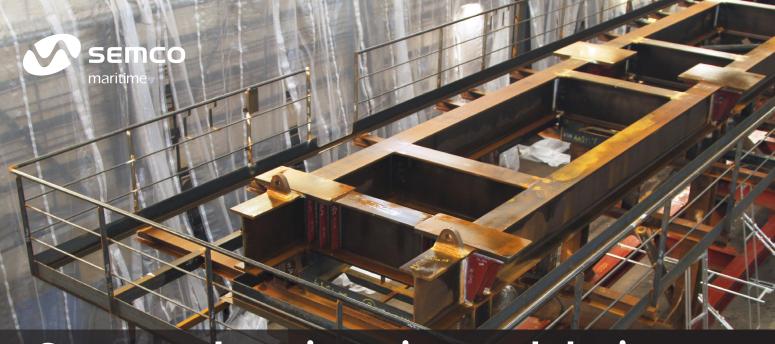

# Structural engineering and design Offshore Wind / Oil & Gas

Structural engineering ranging from simple pipe supports, trans-port frames and sea fastening for offshore wind turbines to large equipment modules for offshore topsides.

# **Design areas**

- Sea fastening; nacelles, towers, blades etc.
- Handling tools
- Lifting equipment

- Transport frames
- · Helidecks
- Topsides
- Stair towers
- Bridges and gangways
- Boat landings
- Deck extensions
- Equipment skids
- · Special purpose containers
- Working platforms
- · Crane pedestals
- Dropped object protection