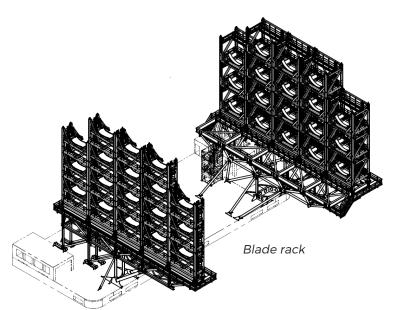

# **Design areas**

- Sea fastening; nacelles, towers, blades etc.
- Handling tools
- Lifting equipment

- Transport frames
- · Helidecks
- Topsides
- Stair towers
- Bridges and gangways
- Boat landings
- Deck extensions
- Equipment skids
- · Special purpose containers
- Working platforms
- · Crane pedestals
- Dropped object protection

#### Space management

- 3D space management of large steel structures
- 3D space management of HVAC system
- 3D space management of cables incl. routing, tray filling, length etc.